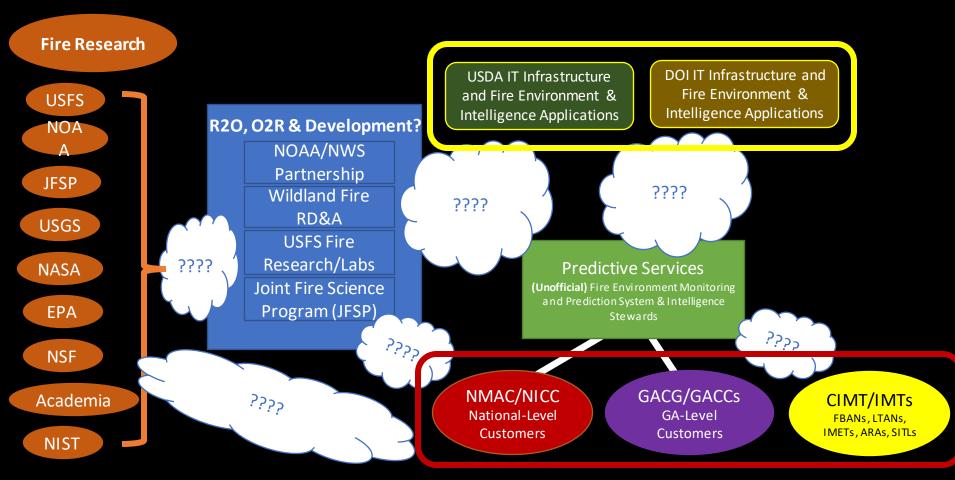

#### **Current Technology and Science Decision Support "System"**

????

### Research To Operations and Operations to

## So How's it Going?

• Have a lot of important components for wildland fire decision support...

- Need better coordination and integration...duh...how do we get there?
  - Fire Weather Testbed
  - Enacting Long-Term Plan
  - NWS and DoD officially part of NWCG
  - NWS recent fire hires and prioritization of wildland fire