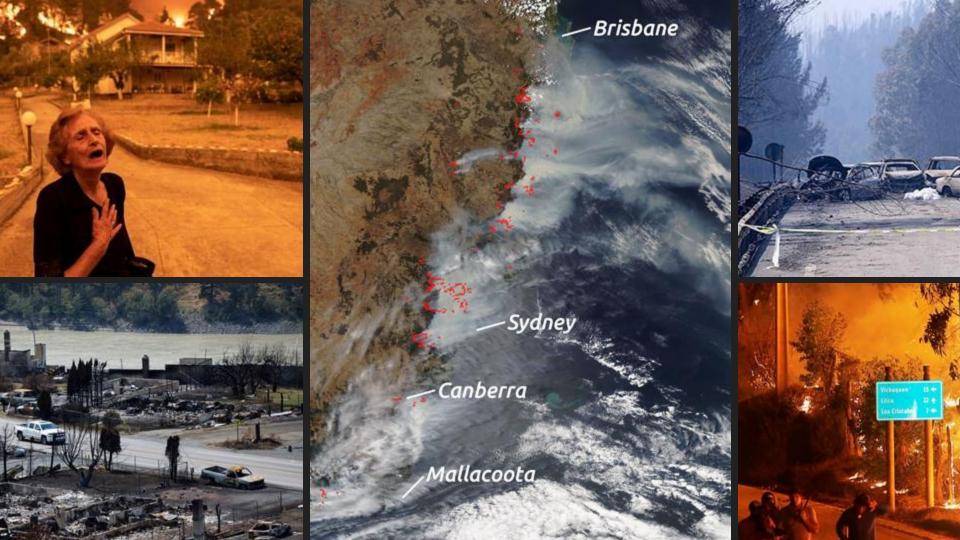

# Moving Towards a More Integrated Fire Environment Decision Support System

Nick Nauslar Fire Science and Operations Officer NOAA/NWS Storm Prediction Center National Interagency Fire Center





### **Changing Wildland Fire Management Landscape**

- Greater demands to manage decisions at longer timescales with growing number impacts that must be considered
- Do we have consistent, comprehensive, and timely fire environment information to make informed decisions?











### **Integrated Fire Environment Decision Support Services**

- Significant service gaps to the public and initial/extended attack
- Lacking innovation in fire *environment* forecasting
- No national, cohesive picture of the fire environment
- Bridge gaps from fire environment to impacts and decision support





### Fire Management Board Tasking to Predictive Services and NWS

- What does integrated fire environment decision support services (IFEDSS) look like?
- I like ice cream, but what flavor and how much?







#### **Current Technology and Science Decision Support "System"**







????



#### **Integrated Fire Environment Decision Support Services**



























### Research To Operations and Operations to

## So How's it Going?

• Have a lot of important compo