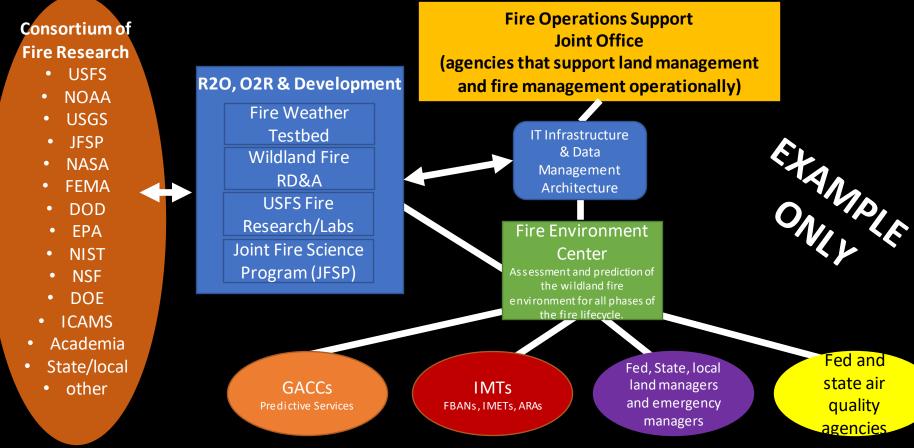

#### **Integrated Fire Environment Decision Support Services**

### Research To Operations and Operations to